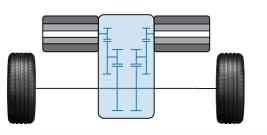

## FEATURES

Number of speeds Axis configuration Transmission type Number of gear sets E-machine configuration Differential unit Lubrication Thermal

Offset (4 axis – 2 opposite layshaft shifted) TORQUE VECTORING (Non-disconnectable system) 2 twin gear sets DUAL motor only (one motor per wheel) No mechanical differential unit E-Oil Pump (forced lubrication of bearings/gears) Oil cooler (fixed on the gearbox or decentralized)

## TECHNICAL SPECS

- Gear ratio(s) Input torque range Output torque range Weight (excl. oil) Packaging Potential Vehicle Layout
- 5 : 1 to 10 : 1 (10 : 1 represented) [250 – 450] Nm [5,000 – 6,000] Nm <50 kg Center distance: 225 mm, E-motor Ø < 300 mm Transversal Integration only (or P4)