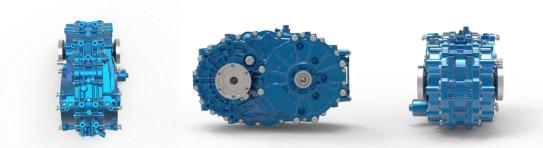

## **TWYX** 1-speed torque vectoring

## FEATURES

Number of speeds Axis configuration Transmission type Number of gear sets E-machine configuration Differential unit Lubrication Thermal

Offset (4 axis – 2 opposite layshaft shifted) TORQUE VECTORING (Non-disconnectable system) 2 twin gear sets DUAL motor only (one motor per wheel) No mechanical differential unit E-Oil Pump (forced lubrication of bearings/gears) Oil cooler (fixed on the gearbox or decentralized)

## TECHNICAL SPECS

- Gear ratio(s) Input torque range Output torque range Weight (excl. oil) Packaging Potential Vehicle Layout
- 5 : 1 to 10 : 1 (10 : 1 represented) [250 – 450] Nm [5,000 – 6,000] Nm <50 kg Center distance: 225 mm, E-motor Ø < 300 mm Transversal Integration only (or P4)