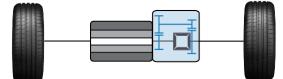

## **TARMAK** 1-speed coaxial

| Number of speeds        |
|-------------------------|
| Axis configuration      |
| Transmission type       |
| Gear set arrangement    |
| E-machine configuration |
| Differential unit       |
| Lubrication             |
| Thermal                 |

1 COAXIAL Layshaft non-disconnectable system Input pinion & output gears coincident SINGLE MOTOR with shaft through Mechanical differential unit (Opened diff or LSD) Oil Splashing Decentralized E-oil pump & cooler (for high perf. Applications)

## TECHNICAL SPECS

- Gear ratio(s) Output torque range Weight (excl. oil) Packaging Potential vehicle layout Layshaft orientation Sense of rotation
- 5 : 1 to 10 : 1 (6 : 1 represented) [3,000 – 5,000] Nm <35 kg Center distance: 110 mm Transversal Integration only (or P4) 30-60° (vs. Horizontal) CW orientation when moving in FORWARD direction