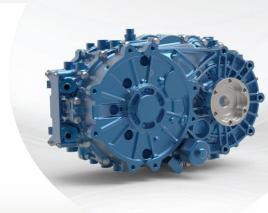

## ONYX 1-speed offset

## TECHNICAL SPECS

Gear ratio(s)

Input torque range

Output torque range

Weight (excl. oil)

Packaging

E-motor diameter

Vehicle Layout

5 : 1 to 10 : 1 (10 : 1 represented)

Up to 450 Nm

Up to 450 Nm

<35 kg

Center distance: 225 mm,

Max Ø 300 mm

Transversal Integration only (or P4