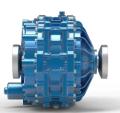

## ONYX 1-speed offset

## *FEATURES*

Number of speeds

Axis configuration

Transmission type

E-machine configuration

Differential unit

Lubrication

Thermal

1

Offset, Layshaft

non disconnectable

SINGLE MOTOR

Opened diff / Torsen / Multi-plate

E-Oil Pump (forced lubrication of bearings/gears)

Oil cooler (fixed on the gearbox or decentralized

## TECHNICAL SPECS

Gear ratio(s)

Input torque range

Output torque range

Weight (excl. oil)

Packaging

E-motor diameter

Vehicle Layout

5 : 1 to 10 : 1 (10 : 1 represented)

Up to 450 Nm

Up to 450 Nm

<35 kg

Center distance: 225 mm,

Max Ø 300 mm

Transversal Integration only (or P4