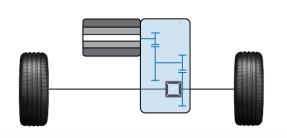

## *FEATURES*

Number of speeds

Axis configuration

Transmission type

E-machine configuration

Differential unit

Lubrication

Thermal

1

Offset, Layshaft

non disconnectable

SINGLE MOTOR

Opened diff / Torsen / Multi-plate

E-Oil Pump (forced lubrication of bearings/gears)

Oil cooler (fixed on the gearbox or decentralized

## TECHNICAL SPECS

Gear ratio(s)

Input torque range

Output torque range

Weight (excl. oil)

Packaging

E-motor diameter

Vehicle Layout

5 : 1 to 10 : 1 (10 : 1 represented)

Up to 450 Nm

Up to 450 Nm

<35 kg

Center distance: 225 mm,

Max Ø 300 mm

Transversal Integration only (or P4