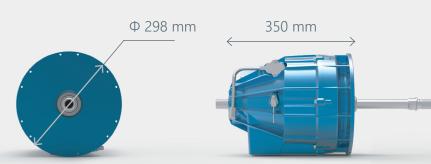

## TECHNICAL SPECS

| Gear ratio(s)       | 1 <sup>st</sup> ratio from 6:1 to 12:1 (11.8 : 1 represented)<br>2 <sup>nd</sup> ratio depends on the 1 <sup>st</sup> gear selection and gearbox diameter |  |
|---------------------|-----------------------------------------------------------------------------------------------------------------------------------------------------------|--|
| Input torque range  | [200-500] Nm (250 Nm for the model represented)                                                                                                           |  |
| Output torque range | [2000-4000] Nm (3000 Nm for the model represented)                                                                                                        |  |
| Shifting time       | [0.2-0.4] sec                                                                                                                                             |  |
| Weight (excl. oil)  | 40 kg (valid for 11.8 : 1 gear ratio)                                                                                                                     |  |
| Packaging           | Length 350 mm - Diameter 298 mm (for 11.8 : 1 as 1 <sup>st</sup> ratio)                                                                                   |  |

## PACKAGING