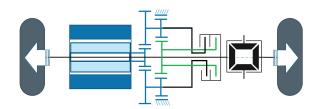

## 2-speed-AMT planetary

| Number of speeds         | 2                                                                   |          |
|--------------------------|---------------------------------------------------------------------|----------|
| Axis configuration       | Coaxial                                                             | FEATURES |
| Transmission type        | Planetary                                                           |          |
| Shifting system          | Electric dog clutch (located between planetary & differential unit) |          |
| E-machine configuration  | Single (with shaft through)                                         |          |
| Differential unit        | Open diff 2 planets                                                 |          |
| Lubrication              | Active lubrication (with bi-directional mechanical oil pump)        |          |
| Potential vehicle layout | P4 transversal (gearbox axle coincident with propulsion shaft axle) |          |
|                          | -                                                                   |          |