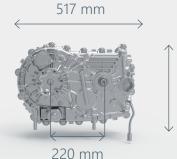

[0.2-0.4] sec

Weight

64 kg

**Packaging** 

Length 517 mm - Width 210 mm - Height 374 mm

374 mm

**PACKAGING** 