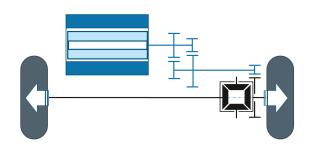

## 2-SPEED-AMT layshaft OFFSET

Number of speeds

Offset

2

**FEATURES** 

**Axis configuration** 

011500

**Transmission type** 

Layshaft

Shifting system

Electric dog clutch (located between planetary & differential unit)

E-machine configuration

Single or dual

Differential unit

Open diff 2 or 4 planets

Lubrication

Active lubrication (with bi-directional mechanical oil pump or electric oil pump)

Potential vehicle layout

P4 transversal (gearbox output shaft coincident with propulsion shaft axle)

P4 longitudinal (gearbox output shaft perpendicular to propulsion shaft axle)