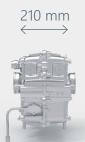

[0.2-0.4] sec

Weight

64 kg

**Packaging** 

Length 517 mm - Width 210 mm - Height 374 mm

374 mm

**PACKAGING** 