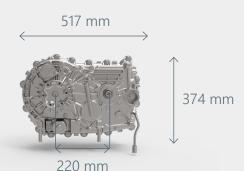

## TECHNICAL SPECS

Gear ratio(s) 1st ratio up to 14:1 - 2nd ratio from 1:1 to 10:1

Input torque range [200-700] Nm

Output torque range [3000-9333] Nm

Shifting time [0.2-0.4] sec

Weight 64 kg

Packaging Length 517 mm - Width 210 mm - Height 374 mm