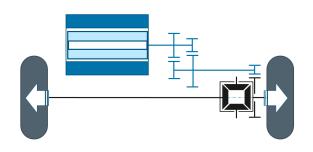

## 2-SPEED-AMT layshaft OFFSET

Number of speeds

2

**FEATURES** 

**Axis configuration** 

Offset

**Transmission type** 

Layshaft

Shifting system

Electric dog clutch (located between planetary & differential unit)

E-machine configuration

Single or dual

Differential unit

Open diff 2 or 4 planets

Lubrication

Active lubrication (with bi-directional mechanical oil pump or electric oil pump)

Potential vehicle layout

P4 transversal (gearbox output shaft coincident with propulsion shaft axle)

P4 longitudinal (gearbox output shaft perpendicular to propulsion shaft axle)