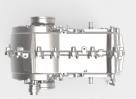

## 2-SPEED-AMT layshaft OFFSET

Number of speeds

2

**FEATURES** 

**Axis configuration** 

Offset

**Transmission type** 

Layshaft

Shifting system

Electric dog clutch (located between planetary & differential unit)

E-machine configuration

Single or dual

Differential unit

Open diff 2 or 4 planets

Lubrication

Active lubrication (with bi-directional mechanical oil pump or electric oil pump)

Potential vehicle layout

P4 transversal (gearbox output shaft coincident with propulsion shaft axle)

P4 longitudinal (gearbox output shaft perpendicular to propulsion shaft axle)

## TECHNICAL SPECS

Gear ratio(s) 1st ratio up to 14:1 - 2nd ratio from 1:1 to 10:1

Input torque range [200-700] Nm

Output torque range [3000-9333] Nm

Shifting time [0.2-0.4] sec

Weight 64 kg

Packaging Length 517 mm - Width 210 mm - Height 374 mm