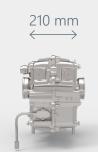

## TECHNICAL SPECS

Gear ratio(s) 1st ratio up to 14:1 - 2nd ratio from 1:1 to 10:1

Input torque range [200-700] Nm

Output torque range [3000-9333] Nm

Shifting time [0.2-0.4] sec

Weight 64 kg

Packaging Length 517 mm - Width 210 mm - Height 374 mm