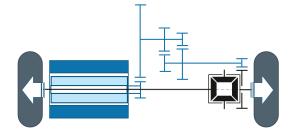

## 2-speed-AMT layshaft COAXIAL

| Number of speeds         | <sup>2</sup> FEATURES                                                                                                                                        |
|--------------------------|--------------------------------------------------------------------------------------------------------------------------------------------------------------|
| Axis configuration       | Coaxial                                                                                                                                                      |
| Transmission type        | Layshaft                                                                                                                                                     |
| Shifting system          | Electric dog clutch (located between planetary & differential unit)                                                                                          |
| E-machine configuration  | Single or dual                                                                                                                                               |
| Differential unit        | Open diff 2 or 4 planets                                                                                                                                     |
| Lubrication              | Active lubrication (with bi-directional mechanical oil pump or electric oil pump)                                                                            |
| Potential vehicle layout | P4 transversal (gearbox output shaft coincident with propulsion shaft axle)<br>P4 longitudinal (gearbox output shaft perpendicular to propulsion shaft axle) |

## TECHNICAL SPECS

| Gear ratio(s)       | 1 <sup>st</sup> ratio up to 15:1 - 2 <sup>nd</sup> ratio from 1:1 to 10:1 |
|---------------------|---------------------------------------------------------------------------|
| Input torque range  | [200-600] Nm                                                              |
| Output torque range | [3000-9000] Nm                                                            |
| Shifting time       | [0.2-0.4] sec                                                             |
| Packaging           | Length 313 mm / Width 325 mm                                              |