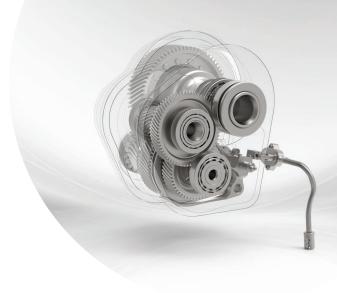

## 2-speed-AMT layshaft COAXIAL

| Number of speeds         | <sup>2</sup> FEATURES                                                                                                                                        |
|--------------------------|--------------------------------------------------------------------------------------------------------------------------------------------------------------|
| Axis configuration       | Coaxial                                                                                                                                                      |
| Transmission type        | Layshaft                                                                                                                                                     |
| Shifting system          | Electric dog clutch (located between planetary & differential unit)                                                                                          |
| E-machine configuration  | Single or dual                                                                                                                                               |
| Differential unit        | Open diff 2 or 4 planets                                                                                                                                     |
| Lubrication              | Active lubrication (with bi-directional mechanical oil pump or electric oil pump)                                                                            |
| Potential vehicle layout | P4 transversal (gearbox output shaft coincident with propulsion shaft axle)<br>P4 longitudinal (gearbox output shaft perpendicular to propulsion shaft axle) |

## TECHNICAL SPECS

| Gear ratio(s)       | 1 <sup>st</sup> ratio up to 15:1 - 2 <sup>nd</sup> ratio from 1:1 to 10:1 |
|---------------------|---------------------------------------------------------------------------|
| Input torque range  | [200-600] Nm                                                              |
| Output torque range | [3000-9000] Nm                                                            |
| Shifting time       | [0.2-0.4] sec                                                             |
| Packaging           | Length 313 mm / Width 325 mm                                              |