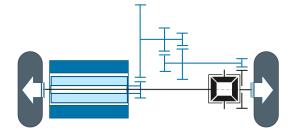

## 2-speed-AMT layshaft COAXIAL

| Number of speeds         | <sup>2</sup> FEATURES                                                                                                                                        |
|--------------------------|--------------------------------------------------------------------------------------------------------------------------------------------------------------|
| Axis configuration       | Coaxial                                                                                                                                                      |
| Transmission type        | Layshaft                                                                                                                                                     |
| Shifting system          | Electric dog clutch (located between planetary & differential unit)                                                                                          |
| E-machine configuration  | Single or dual                                                                                                                                               |
| Differential unit        | Open diff 2 or 4 planets                                                                                                                                     |
| Lubrication              | Active lubrication (with bi-directional mechanical oil pump or electric oil pump)                                                                            |
| Potential vehicle layout | P4 transversal (gearbox output shaft coincident with propulsion shaft axle)<br>P4 longitudinal (gearbox output shaft perpendicular to propulsion shaft axle) |

## TECHNICAL SPECS

| Gear ratio(s)       | 1 <sup>st</sup> ratio up to 15:1 - 2 <sup>nd</sup> ratio from 1:1 to 10:1 |
|---------------------|---------------------------------------------------------------------------|
| Input torque range  | [200-600] Nm                                                              |
| Output torque range | [3000-9000] Nm                                                            |
| Shifting time       | [0.2-0.4] sec                                                             |
| Packaging           | Length 313 mm / Width 325 mm                                              |