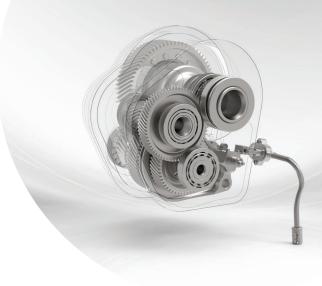

## 2-speed-AMT layshaft COAXIAL

| Number of speeds         | <sup>2</sup> FEATURES                                                                                                                                        |
|--------------------------|--------------------------------------------------------------------------------------------------------------------------------------------------------------|
| Axis configuration       | Coaxial                                                                                                                                                      |
| Transmission type        | Layshaft                                                                                                                                                     |
| Shifting system          | Electric dog clutch (located between planetary & differential unit)                                                                                          |
| E-machine configuration  | Single or dual                                                                                                                                               |
| Differential unit        | Open diff 2 or 4 planets                                                                                                                                     |
| Lubrication              | Active lubrication (with bi-directional mechanical oil pump or electric oil pump)                                                                            |
| Potential vehicle layout | P4 transversal (gearbox output shaft coincident with propulsion shaft axle)<br>P4 longitudinal (gearbox output shaft perpendicular to propulsion shaft axle) |

## TECHNICAL SPECS

| Gear ratio(s)       | 1 <sup>st</sup> ratio up to 15:1 - 2 <sup>nd</sup> ratio from 1:1 to 10:1 |
|---------------------|---------------------------------------------------------------------------|
| Input torque range  | [200-600] Nm                                                              |
| Output torque range | [3000-9000] Nm                                                            |
| Shifting time       | [0.2-0.4] sec                                                             |
| Packaging           | Length 313 mm / Width 325 mm                                              |