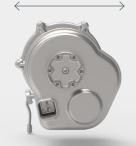

| P4 transversal (gearbox output shaft coincident with propulsion shaft axle)<br>P4 longitudinal (gearbox output shaft perpendicular to propulsion shaft axle) |

## TECHNICAL SPECS

| Gear ratio(s)       | 1 <sup>st</sup> ratio up to 15:1 - 2 <sup>nd</sup> ratio from 1:1 to 10:1 |
|---------------------|---------------------------------------------------------------------------|
| Input torque range  | [200-600] Nm                                                              |
| Output torque range | [3000-9000] Nm                                                            |
| Shifting time       | [0.2-0.4] sec                                                             |
| Packaging           | Length 313 mm / Width 325 mm                                              |

313 mm

325 mm



PACKAGING