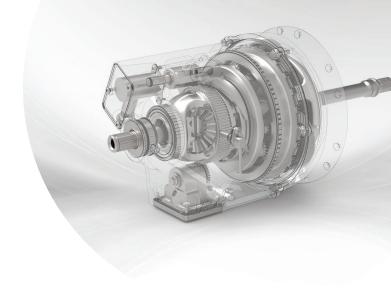

## 1-speed-AMT planetary with DISCONNECTION CLUTCH

| Number of speeds                 | <sup>1</sup> FFATURES                                                               |
|----------------------------------|-------------------------------------------------------------------------------------|
| Axis configuration               | Coaxial                                                                             |
| Transmission type                | Planetary                                                                           |
| Disconnection system             | Electric dog clutch (located between planetary & differential unit)                 |
| E-machine configuration          | Single (with shaft through)                                                         |
| Differential unit                | Open diff 2 planets                                                                 |
| Lubrication                      | Active lubrication (with bi-directional mechanical oil pump)                        |
| Potential vehicle layout         | P4 transversal (gearbox axle coincident with propulsion shaft axle)                 |
| Differential unit<br>Lubrication | Open diff 2 planets<br>Active lubrication (with bi-directional mechanical oil pump) |