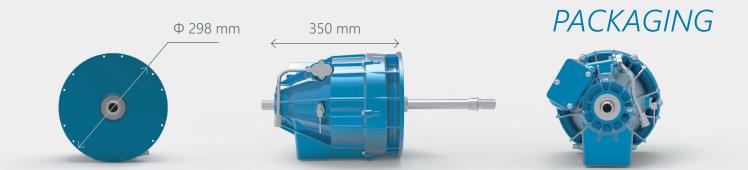

## TECHNICAL SPECS

| Gear ratio(s)       | 1 <sup>st</sup> ratio from 6:1 to 12:1 (11.8 : 1 represented)<br>2 <sup>nd</sup> ratio depends on the 1 <sup>st</sup> gear selection and gearbox diameter |
|---------------------|-----------------------------------------------------------------------------------------------------------------------------------------------------------|
| Input torque range  | [200-500] Nm (250 Nm represented)                                                                                                                         |
| Output torque range | [2000-4000] Nm (3000 Nm represented)                                                                                                                      |
| Shifting time       | [0.2-0.4] sec                                                                                                                                             |
| Weight (excl. oil)  | 36 kg (valid for 11.8 : 1 gear ratio)                                                                                                                     |
| Packaging           | Length 350 mm - Diameter 298 mm (for 11.8 : 1 as 1 <sup>st</sup> ratio)                                                                                   |