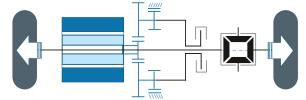

## 1-speed-AMT planetary with DISCONNECTION CLUTCH

| Number of speeds                 | <sup>1</sup> FFATURES                                                               |
|----------------------------------|-------------------------------------------------------------------------------------|
| Axis configuration               | Coaxial                                                                             |
| Transmission type                | Planetary                                                                           |
| Disconnection system             | Electric dog clutch (located between planetary & differential unit)                 |
| E-machine configuration          | Single (with shaft through)                                                         |
| Differential unit                | Open diff 2 planets                                                                 |
| Lubrication                      | Active lubrication (with bi-directional mechanical oil pump)                        |
| Potential vehicle layout         | P4 transversal (gearbox axle coincident with propulsion shaft axle)                 |
| Differential unit<br>Lubrication | Open diff 2 planets<br>Active lubrication (with bi-directional mechanical oil pump) |