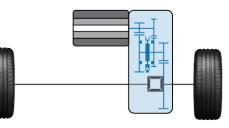

## IMPULSE 2-speed-AMT offset

| Number of speeds        |
|-------------------------|
| Axis configuration      |
| Transmission type       |
| Shifting system         |
| E-machine configuration |
| Differential unit       |
| Lubrication             |
| Thermal                 |

| 2                                                         |
|-----------------------------------------------------------|
| Offset                                                    |
| Layshaft                                                  |
| Torque-controlled "zero-backlash" dog clutch (VCST TCU)   |
| SINGLE or DUAL motor                                      |
| Opened diff / Torsen / Multi-plate                        |
| Forced lubrication (e-oil pump controlled by TCU)         |
| SINGLE oil cooler (or DOUBLE for high-perf. applications) |