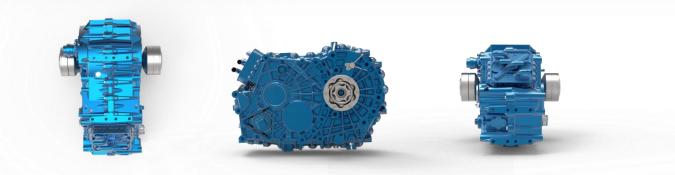

## TECHNICAL SPECS

| Gear ratio(s)            |
|--------------------------|
| Input torque range       |
| Output torque range      |
| Shifting time            |
| Weight (excl. oil)       |
| Packaging                |
| Potential Vehicle Layout |

1st gear ratio (max. 14 : 1 ) & 2nd gear ratio (min. 2 : 1) Max. 620 Nm traction torque 8,500 Nm [0.3-0.5] sec 65 kg Center distance: 220 mm – Max. E-machine Ø: 316 mm TRANSVERSAL (P4) or LONGITUDINAL