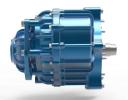

## BACK-2-BACK 1-speed coaxial

## *FEATURES*

Number of speeds
Transmission type
Number of transmissions
E-machine configuration

Differential unit Lubrication Thermal TORQUE VECTORING (Non-disconnectable system)
2 separate transmissions
DUAL motor only in TRANSVERSAL
or SINGLE motor in LONGITUDINAL
No mechanical differential unit
E-Oil Pump (forced lubrication of bearings/gears)

Oil cooler (fixed on the gearbox or decentralized)

## TECHNICAL SPECS

Gear ratio(s)
Output torque range
Weight (excl. oil)
Packaging
Potential vehicle layout
Layshaft orientation
Sense of rotation

5:1 to 10:1 (6:1 represented)
[3,000 – 5,000] Nm
<35 kg
Center distance:110 mm
TRANSVERSAL or LONGITUDINAL
30-60° (vs. Horizontal)
CW