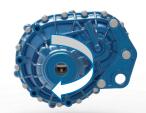

## TECHNICAL SPECS

Gear ratio(s)
Output torque range
Weight (excl. oil)
Packaging
Potential vehicle layout
Layshaft orientation
Sense of rotation

5:1 to 10:1 (6:1 represented)
[3,000 – 5,000] Nm
<35 kg
Center distance:110 mm
TRANSVERSAL or LONGITUDINAL
30-60° (vs. Horizontal)
CW