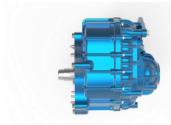

## TECHNICAL SPECS

Gear ratio(s)
Output torque range
Weight (excl. oil)
Packaging
Potential vehicle layout
Layshaft orientation
Sense of rotation

5:1 to 10:1 (6:1 represented)
[3,000 – 5,000] Nm
<35 kg
Center distance:110 mm
TRANSVERSAL or LONGITUDINAL
30-60° (vs. Horizontal)
CW