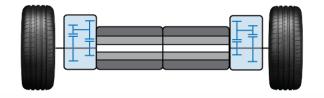

## BACK-2-BACK 1-speed coaxial

## *FEATURES*

Number of speeds
Transmission type
Number of transmissions
E-machine configuration

Differential unit Lubrication Thermal TORQUE VECTORING (Non-disconnectable system)
2 separate transmissions
DUAL motor only in TRANSVERSAL
or SINGLE motor in LONGITUDINAL
No mechanical differential unit
E-Oil Pump (forced lubrication of bearings/gears)

## TECHNICAL SPECS

Gear ratio(s)
Output torque range
Weight (excl. oil)
Packaging
Potential vehicle layout
Layshaft orientation
Sense of rotation

5:1 to 10:1 (6:1 represented)
[3,000 – 5,000] Nm
<35 kg
Center distance:110 mm
TRANSVERSAL or LONGITUDINAL
30-60° (vs. Horizontal)
CW