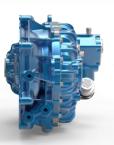

## **FEATURES**

Number of speeds

Axis configuration

Transmission type

Shifting system

E-machine configuration

Differential unit

Lubrication

Thermal

1

Offset

Layshaft

Electrically-commanded dog clutch

SINGLE (without shaft through)

Opened diff 2 planets

Oil splashing

P4 transveral (secondary axle)

## TECHNICAL SPECS

Gear ratio(s)

Input torque range

Output torque range

Shifting time

Weight (excl. oil)

Packaging

6:1 to 14:1 (10:1 represented)

[200 – 500] Nm (350 Nm represented)

[2000 – 4000] Nm (3500 Nm represented)

[0.15 - 0.25 sec

32 kg

Center distance: 198 mm − Max. E-machine Ø: 250 mm