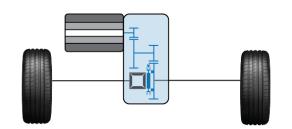

## 1-speed-AMT e-Drive with DISCONNECTION CLUTCH

## **FEATURES**

Number of speeds

Axis configuration

Transmission type

Shifting system

E-machine configuration

Differential unit

Lubrication

Thermal

1

Offset

Layshaft

Electrically-commanded dog clutch

SINGLE (without shaft through)

Opened diff 2 planets

Oil splashing

P4 transveral (secondary axle)